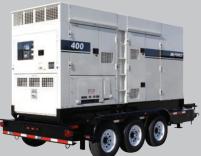

DCA25SSIU4F Output: 20kW (25kVA) Engine: Isuzu

DCA70SSIU4F Output: 56kW (70kVA) Engine: Isuzu

DCA125SSIU4F Output: 100kW (125kVA) Engine: Isuzu DCA150SSJU4F3 Output: 120kW (150kVA) Engine: John Deere

DCA400SSI4F3 Output: 320kW (400kVA) Engine: Isuzu

MQ Power portable generators are Tier 4 final EPA compliant and built on a proven platform of emissions control technologies. Our WhisperWatt® Super Silent portable generators are engineered to operate in the most challenging environments and can be modified to meet any application. With standard models ranging from 6 kVA to 600 kVA, and the ability to customize a unit to fit any need, your options for a durable and reliable power generation solution are endless. That's why for over 40 years, MQ Power has been the name to trust when you need quiet, dependable power.

#### Durable, portable power.

MQ Power<sup>®</sup> generators are designed and built to withstand the toughest environments. WhisperWatt<sup>®</sup> generators feature heavy-duty steel housings that are acoustically treated for maximum sound attenuation, and are protected with a durable finish against rust and corrosion with e-coat and powder coat paint.