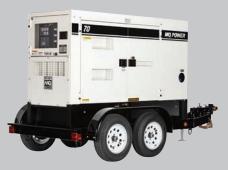

DCA25SSIU4F Output: 20kW (25kVA) Engine: Isuzu

DCA70SSIU4F Output: 56kW (70kVA) Engine: Isuzu

DCA125SSIU4F Output: 100kW (125kVA) Engine: Isuzu DCA150SSJU4F3 Output: 120kW (150kVA) Engine: John Deere

DCA400SSI4F3 Output: 320kW (400kVA) Engine: Isuzu

MQ Power portable generators are Tier 4 final EPA compliant and built on a proven platform of emissions control technologies. Our WhisperWatt® Super Silent portable generators are engineered to operate in the most challenging environments and can be modified to meet any application. With standard models ranging from 6 kVA to 600 kVA, and the ability to customize a unit to fit any need, your options for a durable and reliable power generation solution are endless. That's why for over 40 years, MQ Power has been the name to trust when you need quiet, dependable power.

#### Durable, portable power.

MQ Power<sup>®</sup> generators are designed and built to withstand the toughest environments. WhisperWatt<sup>®</sup> generators feature heavy-duty steel housings that are acoustically treated for maximum sound attenuation, and are protected with a durable finish against rust and corrosion with e-coat and powder coat paint.