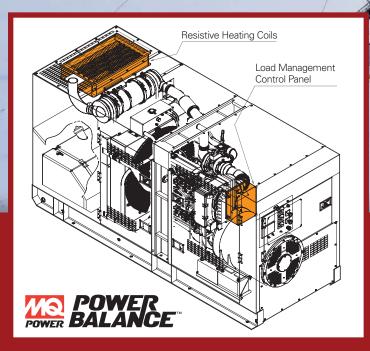

#### MQ PowerBalance<sup>™</sup>: Load Management Control System

MQ PowerBalance<sup>™</sup> is a load bank management system that is designed to assist generators when operating under low temperature and/or low load conditions.

Our patented computer-controlled automatic system ensures that your generator is running at the optimal temperature to ensure peak performance.

MQ PowerBalance ensures that your generator is provided with sufficient load at all times to maintain minimum engine operating parameters, thus preventing wet stack conditions and greatly reducing the chances of premature clogging of Tier 4 final exhaust systems.

PowerBalance Resistive Load Coils