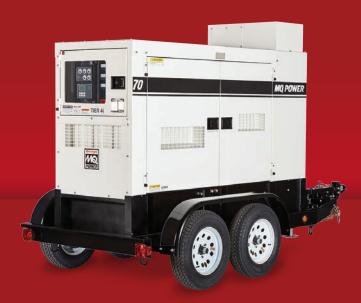

MQ Power portable generators are Tier 4 final EPA compliant and built on a proven platform of emissions control technologies. Our WhisperWatt® Super Silent portable generators are engineered to operate in the most challenging environments and can be modified to meet any application. With standard models ranging from 6 kVA to 600 kVA, and the ability to customize a unit to fit any need, your options for a durable and reliable power generation solution are endless. That's why for over 40 years, MQ Power has been the name to trust when you need quiet, dependable power.

#### Durable, portable power.

MQ Power<sup>®</sup> generators are designed and built to withstand the toughest environments. WhisperWatt<sup>®</sup> generators feature heavy-duty steel housings that are acoustically treated for maximum sound attenuation, and are protected with a durable finish against rust and corrosion with e-coat and powder coat paint.

> wheel bearings. And, as with our generators, we can customize our trailers with optional accessories to fit your specific needs.

DCA300SSJU4F3 shown with optional PowerBalance