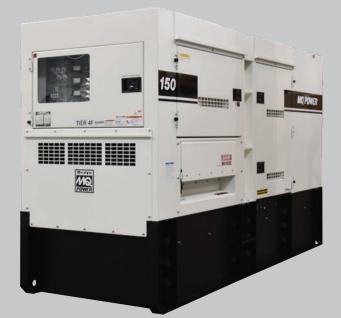

DCA25SSIU4F Output: 20kW (25kVA) Engine: Isuzu

DCA70SSIU4F Output: 56kW (70kVA) Engine: Isuzu

DCA125SSIU4F Output: 100kW (125kVA) Engine: Isuzu DCA150SSJU4F3 Output: 120kW (150kVA) Engine: John Deere

DCA400SSI4F3 Output: 320kW (400kVA) Engine: Isuzu

MQ Power portable generators are Tier 4 final EPA compliant and built on a proven platform of emissions control technologies. Our WhisperWatt® Super Silent portable generators are engineered to operate in the most challenging environments and can be modified to meet any application. With standard models ranging from 6 kVA to 600 kVA, and the ability to customize a unit to fit any need, your options for a durable and reliable power generation solution are endless. That's why for over 40 years, MQ Power has been the name to trust when you need quiet, dependable power.

#### Durable, portable power.

MQ Power<sup>®</sup> generators are designed and built to withstand the toughest environments. WhisperWatt<sup>®</sup> generators feature heavy-duty steel housings that are acoustically treated for maximum sound attenuation, and are protected with a durable finish against rust and corrosion with e-coat and powder coat paint.