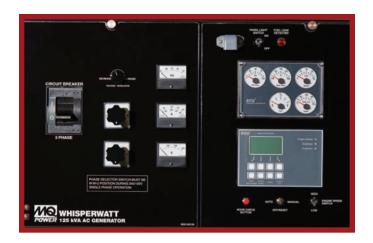

The control panels are designed for durability and utilize the highest quality components to ensure long life. Easy to read digital and analog gauges provide key information at a glance.

Our voltage output bus bar with plated copper lugs offers a durable, superior connection over standard aluminum lugs and hardware found on other generators. And our innovative design allows available 120 VAC GFCI duplex receptacles to be energized anytime the unit is running, regardless of the primary voltage setting.