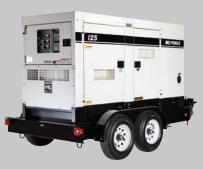

DCA25SSIU4F Output: 20kW (25kVA) Engine: Isuzu

DCA70SSIU4F Output: 56kW (70kVA) Engine: Isuzu

DCA125SSIU4F Output: 100kW (125kVA) Engine: Isuzu DCA150SSJU4F3 Output: 120kW (150kVA) Engine: John Deere

DCA400SSI4F3 Output: 320kW (400kVA) Engine: Isuzu

MQ Power portable generators are Tier 4 final EPA compliant and built on a proven platform of emissions control technologies. Our WhisperWatt® Super Silent portable generators are engineered to operate in the most challenging environments and can be modified to meet any application. With standard models ranging from 6 kVA to 600 kVA, and the ability to customize a unit to fit any need, your options for a durable and reliable power generation solution are endless. That's why for over 40 years, MQ Power has been the name to trust when you need quiet, dependable power.

#### Durable, portable power.

MQ Power<sup>®</sup> generators are designed and built to withstand the toughest environments. WhisperWatt<sup>®</sup> generators feature heavy-duty steel housings that are acoustically treated for maximum sound attenuation, and are protected with a durable finish against rust and corrosion with e-coat and powder coat paint.