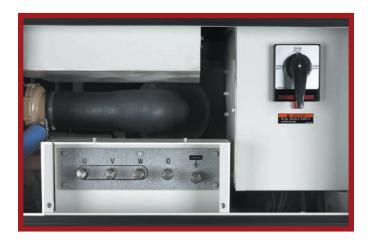

The control panels are designed for durability and utilize the highest quality components to ensure long life. Easy to read digital and analog gauges provide key information at a glance.

Our voltage output bus bar with plated copper lugs offers a durable, superior connection over standard aluminum lugs and hardware found on other generators. And our innovative design allows available 120 VAC GFCI duplex receptacles to be energized anytime the unit is running, regardless of the primary voltage setting.

Many of our Super Silent generators are equipped with an integrated 24-hour fuel tank with a fluid containment system that, in case of failure, prevents spillage to the ground, reducing downtime and safeguarding the environment.