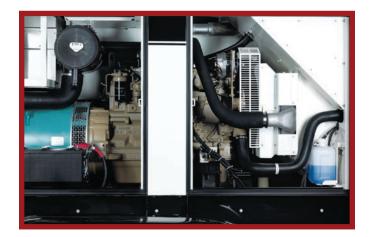

#### Durable, portable power.

MQ Power<sup>®</sup> generators are designed and built to withstand the toughest environments. WhisperWatt<sup>®</sup> generators feature heavy-duty steel housings that are acoustically treated for maximum sound attenuation, and are protected with a durable finish against rust and corrosion with e-coat and powder coat paint.

Many of our Super Silent generators are equipped with an integrated 24-hour fuel tank with a fluid containment system that, in case of failure, prevents spillage to the ground, reducing downtime and safeguarding the environment.